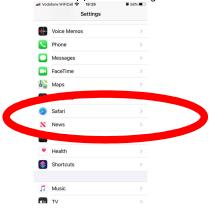

15 October 2020

Dear Parents and Carers

We have recently been made aware that to access our new Bug Club Reading Scheme home page - 'Active Learn' on all Apple devices, you need to change some of your settings in Safari.