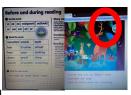

- You child's allocated reading books and activities are stored in 'my stuff'
- When reading the book, please ensure that the bug on the first page is selected and that your
  child listens to the sounds that are in the book and also the bug on the last page which allows your
  child to complete the quiz.

The bug's eyes will shut and the background will turn grey once that section has been completed.

Not yet completed

<sup>■</sup>Completed

Once your child has read the book and also pressed the interactive bug sections, the book will be marked
as complete and moved to your child's library. Staff can then see online which children have accessed and
completed their books and allocate the next book for your child.