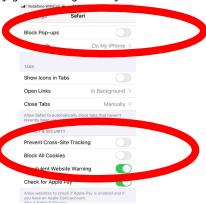

15 October 2020

Dear Parents and Carers

We have recently been made aware that to access our new Bug Club Reading Scheme home page - 'Active Learn' on all Apple devices, you need to change some of your settings in Safari.