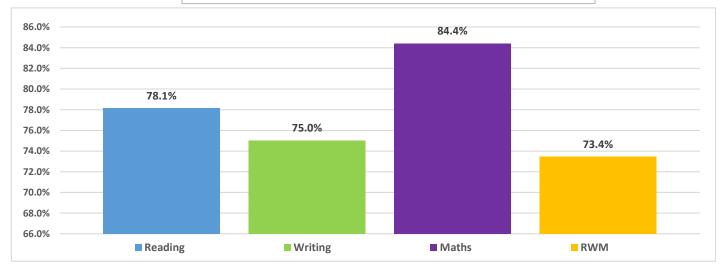

## Percentage of pupils working at expected standard or greater depth

| PERFORMANCE<br>DATA |          | 2019  |        |       | KEY:   |        |     |          |
|---------------------|----------|-------|--------|-------|--------|--------|-----|----------|
|                     |          | Boys  | Girls  | Total |        | School | LA  | National |
| Eligible Pupils     |          | 37    | 27     | 64    |        |        |     |          |
| READING<br>TA       | School   | 67.6% | 92.6%  | 78.1% | 80.0%  | 789    | %   |          |
|                     | LA       | 73%   | 80%    | 76%   | 75.0%  |        |     |          |
|                     | NATIONAL | 71%   | 80%    | 75%   | 70.0%  |        | 76% | 75%      |
| WRITING<br>TA       | School   | 62.2% | 92.6%  | 75.0% | 80.0%  | 759    | %   |          |
|                     | LA       | 66%   | 78%    | 71%   | 70.0%  |        |     |          |
|                     | NATIONAL | 63%   | 77%    | 70%   | 60.0%  |        | 71% | 70%      |
| MATHS<br>TA         | School   | 78.4% | 92.6%  | 84.4% | 100.0% | 849    | %   |          |
|                     | LA       | 76%   | 80%    | 78%   | 80.0%  |        |     |          |
|                     | NATIONAL | 75%   | 77%    | 76%   | 60.0%  |        | 78% | 76%      |
| RWM*<br>TA          | School   | 59.5% | 92.6%  | 73.4% | 100.0% | 739    | %   |          |
|                     | LA       | ***   | ***    | ***   |        |        |     |          |
|                     | NATIONAL | ***   | ***    | ***   | 0.0%   |        |     |          |
| SCIENCE<br>TA       | School   | 86.5% | 100.0% | 92.2% | 100.0% | 929    | %   |          |
|                     | LA       | 80%   | 86%    | 83%   | 80.0%  |        |     |          |
|                     | NATIONAL | 80%   | 85%    | 83%   | 60.0%  |        | 83% | 83%      |

\*RWM - Reading, writing & maths combined - does not include Science

Reading, writing, maths & RWM Combined - percentage working at expected standard or greater depth