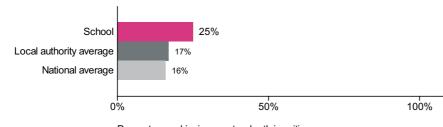

# Percentage achieving at least the expected standard in writing

Number of pupils = 55