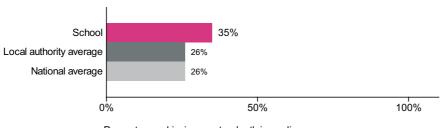

# Percentage achieving at least the expected standard in writing

Number of pupils = 55