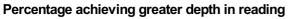

# Percentage achieving at least the expected standard in reading

Number of pupils = 55

Percentage achieving at least the expected standard in reading

Number of pupils = 55

Percentage achieving greater depth in reading