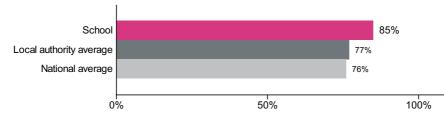

# Ryhope Infant School Academy (URN: 140928)

This is a new academy which opened on 1 September 2014. Go to <u>Ryhope Infant School</u> for the previous record.

# Key stage 1

This is provisional data for 2017/18.

# Percentage achieving at least the expected standard in reading

Number of pupils = 55



Percentage achieving at least the expected standard in reading



Number of pupils = 55



Percentage achieving greater depth in reading

# Percentage achieving at least the expected standard in writing

Number of pupils = 55







#### Percentage achieving at least the expected standard in maths

Number of pupils = 55



Percentage achieving at least the expected standard in maths

#### Percentage achieving greater depth in maths

Number of pupils = 55