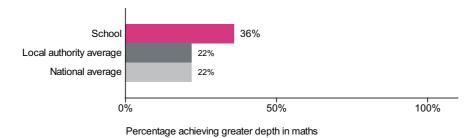

# Ryhope Infant School Academy (URN: 140928)

This is a new academy which opened on 1 September 2014. Go to <u>Ryhope Infant School</u> for the previous record.

# Key stage 1

This is provisional data for 2017/18.

# Percentage achieving at least the expected standard in reading

Number of pupils = 55



Percentage achieving at least the expected standard in reading



Number of pupils = 55



Percentage achieving greater depth in reading

# Percentage achieving at least the expected standard in writing

Number of pupils = 55







#### Percentage achieving at least the expected standard in maths

Number of pupils = 55



Percentage achieving at least the expected standard in maths

#### Percentage achieving greater depth in maths

Number of pupils = 55