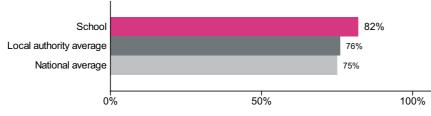

# Percentage achieving at least the expected standard in reading

Number of pupils = 55

Percentage achieving at least the expected standard in reading

Number of pupils = 55

Percentage achieving greater depth in reading