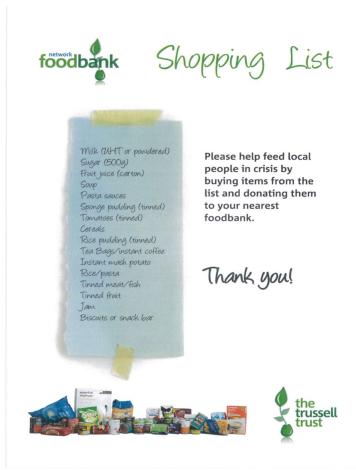

## **Harvest Assembly**

This year once again we felt it was important to support our own community in Sunderland. We will be donating all the items you are able to give for our Harvest Festival to a local Food Bank. In order to do this, we need your help! Please can you donate an item from the Foodbank Shopping List below to add to our schools Harvest collection. We will be having an assembly for our Reception, Years 1 and 2 children to show them the importance of Harvest for everyone.