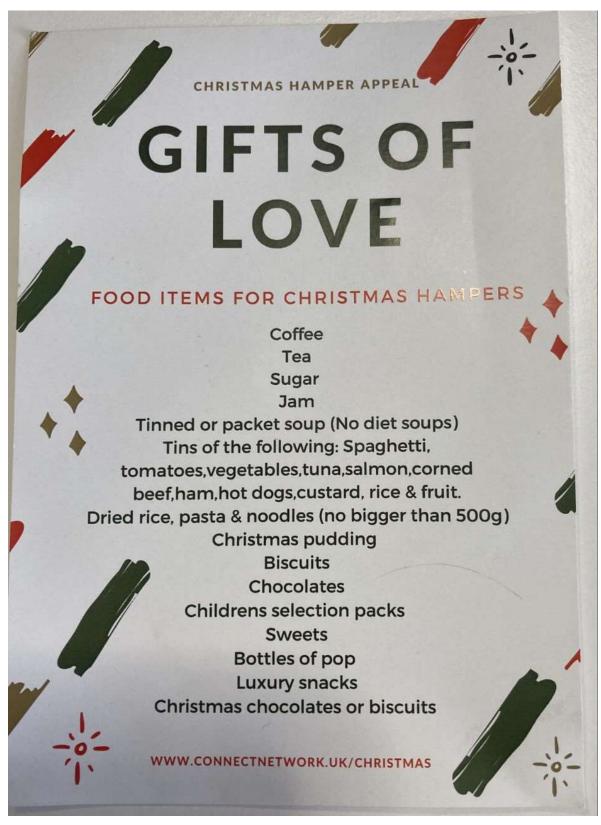

You can help us by providing an item, if you are able, from the list overleaf, to help us achieve our goal of supporting those most vulnerable and making their Christmas that little bit more special, just by knowing people care.